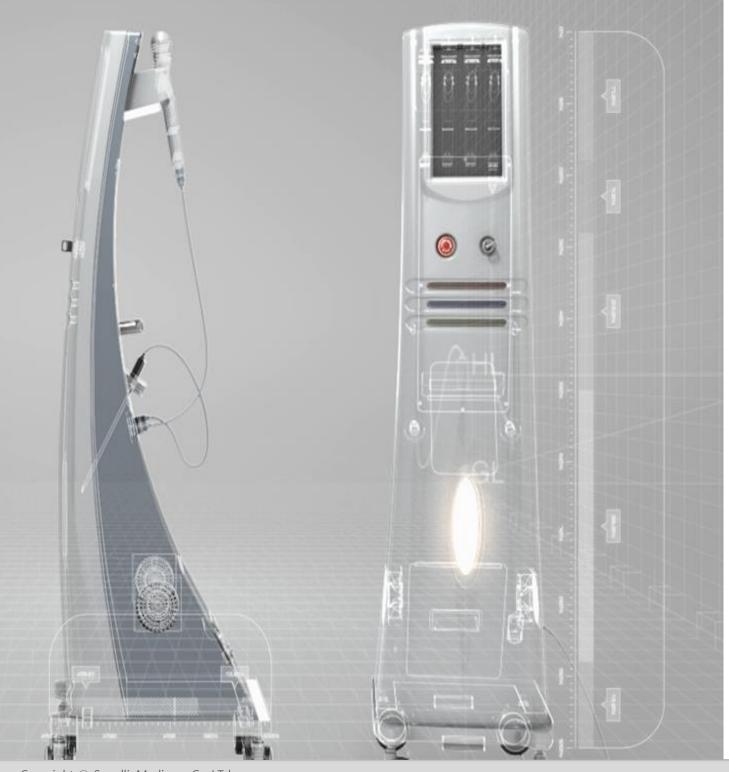

## Intima RF specification

• Input Power:

AC 220 ~ 240V, 50/60Hz

• Power Consumption :

400W

Maximum output current (0~300mA)

Maximum voltage (0~230Vpp)

/Frequency (480KHz)

Maximum operation time

(Shot type: 2.5 Sec / TIME: 15Min)

• Dimension(mm):

349(W)\*457(D)\*1282(H)

Address Estonia: Tartu mnt 28, Tallin, 10115, Estonia

Phone number: +372 58003124

Address Latvia: Terbatas 12, office 307, Riga, Latvia