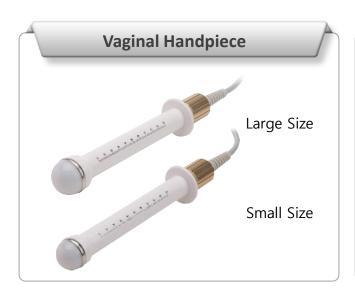

## Various Handpiece

|                      | RF Energy Intima RF®      | Co2 Laser                          |  |  |  |
|----------------------|---------------------------|------------------------------------|--|--|--|
| Sexual Activity      | The day after treatment   | In 4~5days                         |  |  |  |
| Labia Treatment      | Yes                       | Yes                                |  |  |  |
| Smoke                | No                        | Yes                                |  |  |  |
| Bleeding             | No                        | Yes                                |  |  |  |
| Anesthesia           | No                        | Yes<br>(Including labia treatment) |  |  |  |
| Effectiveness        | ****                      | ***                                |  |  |  |
| Down Time            | No                        | A week                             |  |  |  |
| Feeling of Treatment | Feeling like warm massage | Feeling like needling pain         |  |  |  |
| Training             | No                        | Yes                                |  |  |  |