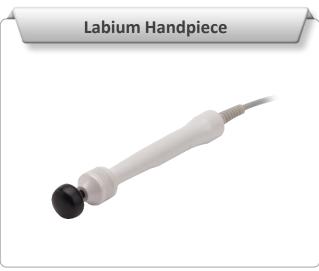

#### **Labia Remodeling**

Labia rejuvenation
with RF reduces
size and diameter of
labium majora and minora
making it aesthetic and symmetric.

skin recovery effect induces darkened labia brightening.

### **Treatment of Labia**

- Labium tightening
- Improve color lightening
- Achieve the pink color vulva

Vaginal tightening, Urinary improvement Total solution for labia rejuvenation