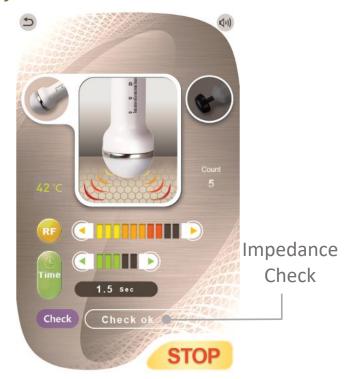

## **Smart OED System**

- OED (Optimized Energy Delivery) System
- Skin Impedance Check System
- Monitoring Temperature Changes
- Control the Reliable Energy Power

#### Smart OED System

Smart OED system facilitates automatic energy level control to optimal level by real-time impedance and temperature check Impedance Check System

- •The impedance of the procedure area differs by person hence measuring the impedance and supplying accurate RF energy increases the treatment effect
- •Supply stable energy by checking the impedance which changes dramatically during the procedure