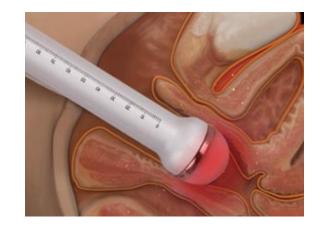

#### RF TECHNOLOY VAGINAL REJUVENATION

The RF devices that emit focused electromagnetic waves generating heat upon meeting tissue impedance have been widely applied for an array of aesthetic indications in facial and off-face sites, targeting cellulite, laxity, and noninvasive fat removal.

By harnessing RF waves to heat the connective tissue of the Vaginal wall to 40 °C to 42 °C, these energy-based devices aim to induce collagen contraction, neocollagenesis, vascularization, and growth factor infiltration that ultimately revitalize and restore the elasticity and moisture of the vaginal mucosa.