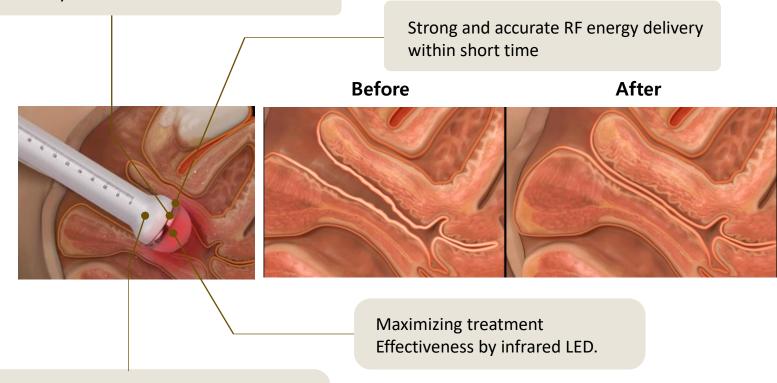

By harnessing RF waves to heat the connective tissue of the Vaginal wall to 40 °C to 42 °C, these energy-based devices aim to induce collagen contraction, neocollagenesis, vascularization, and growth factor infiltration that ultimately revitalize and restore the elasticity and moisture of the vaginal mucosa.

## Advanced 360°RF

- Super Fast Vaginal Treatment Time
- 360° Large Contact Area
- No Need Hand piece Rotation
- Comfortable RF Treatment

Internal treatment includes vaginal tightening and urinary incontinence improvement.