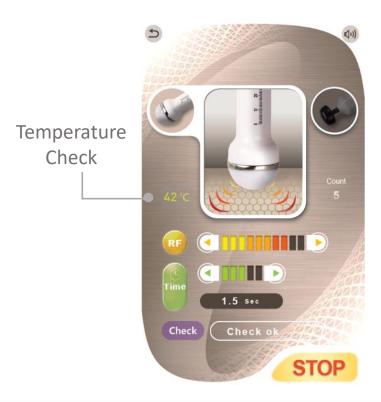

## **Smart OED System**

- OED (Optimized Energy Delivery) System
- Skin Impedance Check System
- Monitoring Temperature Changes
- Control the Reliable Energy Power

#### Smart OED System

Smart OED system facilitates automatic energy level control to optimal level by real-time impedance and temperature check Temperature Check System

- •By monitoring the temperature of the procedure area in real-time, it enables accurate and safe procedure
- Prevent burning of the procedure area by checking the temperature