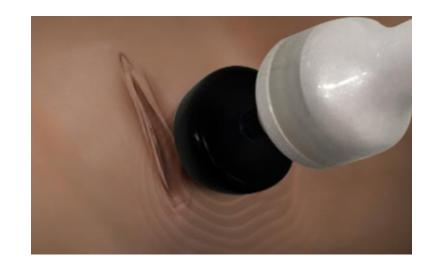

#### **Labia Remodeling**

Labia rejuvenation
with RF reduces
size and diameter of
labium majora and minora
making it aesthetic and symmetric.

skin recovery effect induces darkened labia brightening.

### **Treatment of Labia**

- Labium tightening
- Improve color lightening
- Achieve the pink color vulva

Vaginal tightening, Urinary improvement Total solution for labia rejuvenation