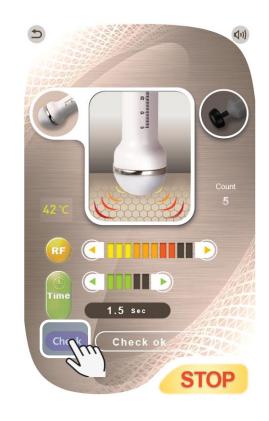

#### Smart OED (Optimized Energy Delivery) System

- Smart OED system enables to check impedance and temperature in real-time so that one can manage energy level to an optimal energy level **automatically.**
- Stable energy supply by monitoring fluctuating impedance and temperature

By harnessing RF waves to heat the connective tissue of the Vaginal wall to 40 °C to 42 °C, these energy-based devices aim to induce collagen contraction, neocollagenesis, vascularization, and growth factor infiltration that ultimately revitalize and restore the elasticity and moisture of the vaginal mucosa.

#### Vaginal tightening & Urinary incontinence Improvement

Real-time temperature and impedance check enables steady and safe RF energy delivery

A disposable handpiece is sterilized for hygienic operation.

#### Smart OED System

Smart OED system facilitates automatic energy level control to optimal level by real-time impedance and temperature check Impedance Check System

- •The impedance of the procedure area differs by person hence measuring the impedance and supplying accurate RF energy increases the treatment effect
- •Supply stable energy by checking the impedance which changes dramatically during the procedure

#### Smart OED System

Smart OED system facilitates automatic energy level control to optimal level by real-time impedance and temperature check Temperature Check System

- •By monitoring the temperature of the procedure area in real-time, it enables accurate and safe procedure
- Prevent burning of the procedure area by checking the temperature