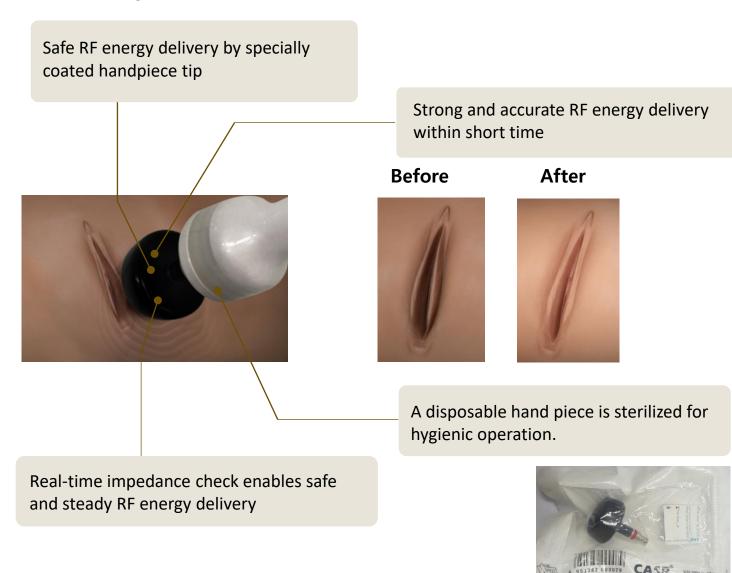

#### Vaginal tightening & Urinary incontinence Improvement

Real-time temperature and impedance check enables steady and safe RF energy delivery

A disposable handpiece is sterilized for hygienic operation.

#### **Labia Remodeling**

Labia rejuvenation
with RF reduces
size and diameter of
labium majora and minora
making it aesthetic and symmetric.

skin recovery effect induces darkened labia brightening.

### **Treatment of Labia**

- Labium tightening
- Improve color lightening
- Achieve the pink color vulva

Vaginal tightening, Urinary improvement Total solution for labia rejuvenation