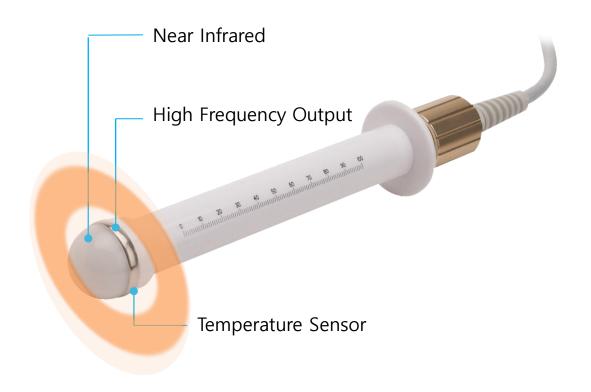

#### Smart OED (Optimized Energy Delivery) System

- Smart OED system enables to check impedance and temperature in real-time so that one can manage energy level to an optimal energy level **automatically.**
- Stable energy supply by monitoring fluctuating impedance and temperature

## **Smart OED System**

- OED (Optimized Energy Delivery) System
- Skin Impedance Check System
- Monitoring Temperature Changes
- Control the Reliable Energy Power