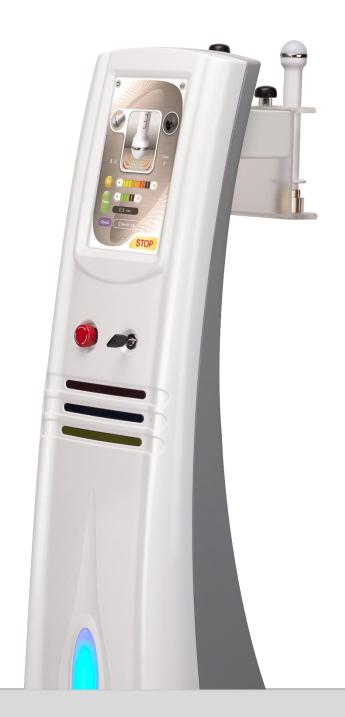

#### Smart OED (Optimized Energy Delivery) System

- Smart OED system enables to check impedance and temperature in real-time so that one can manage energy level to an optimal energy level **automatically.**
- Stable energy supply by monitoring fluctuating impedance and temperature

## **Smart OED System**

- OED (Optimized Energy Delivery) System
- Skin Impedance Check System
- Monitoring Temperature Changes
- Control the Reliable Energy Power

#### Smart OED System

Smart OED system facilitates automatic energy level control to optimal level by real-time impedance and temperature check Impedance Check System

- •The impedance of the procedure area differs by person hence measuring the impedance and supplying accurate RF energy increases the treatment effect
- •Supply stable energy by checking the impedance which changes dramatically during the procedure

#### Smart OED System

Smart OED system facilitates automatic energy level control to optimal level by real-time impedance and temperature check Temperature Check System

- •By monitoring the temperature of the procedure area in real-time, it enables accurate and safe procedure
- Prevent burning of the procedure area by checking the temperature